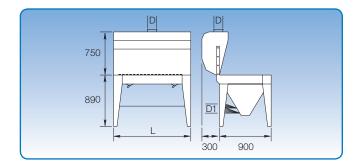

Air volume can be adjusted in models with a louvre gate in the top.

Sanding tables are made of galvanised sheet metal.

2 different sizes are available as standard.

Dimension 900 mm.

Dimension 1350 mm.

Leg height is not adjustable. Fixed legs can be ordered for a specified table height.

Special model with louvre gate and no upper screen.

| Dimensions |         |             |             |                           |                            |              |
|------------|---------|-------------|-------------|---------------------------|----------------------------|--------------|
| Туре       | L<br>mm | D<br>mm     | D1<br>mm    | Primary suction<br>m³ / h | Suction below table m³ / h | Weight<br>kg |
| SLB-900    | 900     | 125         | 125         | 1200                      | 1200                       | 79           |
| SLB-1350   | 1350    | 160         | 150         | 1800                      | 1200                       | 96           |
| SLB-1800   | 1800    | 2 x 125     | 2 x 125     | 2400                      | 2400                       | 160          |
| SLB-2250   | 2250    | 160 and 125 | 150 and 125 | 3000                      | 2400                       | 176          |
| SLB-2700   | 2700    | 2 x 160     | 2 x 150     | 3600                      | 2400                       | 195          |