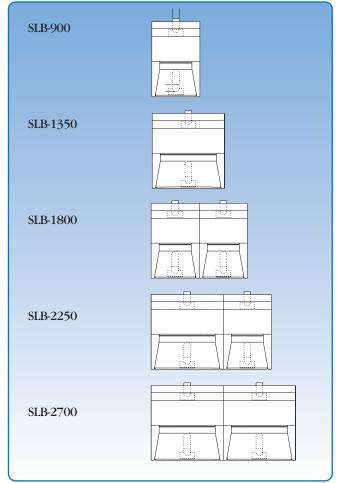

Special model with louvre gate and no upper screen.

| Dimensions |         |             |             |                           |                            |              |
|------------|---------|-------------|-------------|---------------------------|----------------------------|--------------|
| Туре       | L<br>mm | D<br>mm     | D1<br>mm    | Primary suction<br>m³ / h | Suction below table m³ / h | Weight<br>kg |
| SLB-900    | 900     | 125         | 125         | 1200                      | 1200                       | 79           |
| SLB-1350   | 1350    | 160         | 150         | 1800                      | 1200                       | 96           |
| SLB-1800   | 1800    | 2 x 125     | 2 x 125     | 2400                      | 2400                       | 160          |
| SLB-2250   | 2250    | 160 and 125 | 150 and 125 | 3000                      | 2400                       | 176          |
| SLB-2700   | 2700    | 2 x 160     | 2 x 150     | 3600                      | 2400                       | 195          |